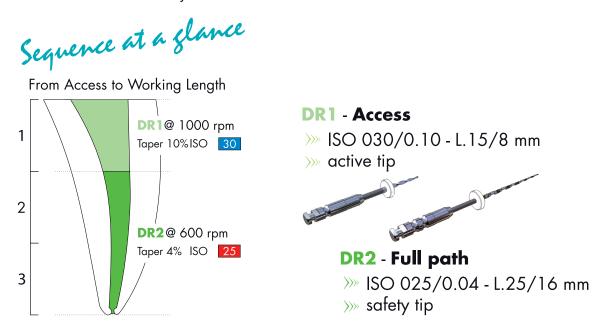

## New desobturation instruments

"Desobturation" prior to "retreatment": because access must be made, the entrance of the canal "desobturated" to reach inside the canal itself so that it could be properly retreated. Retreatment must be achieved because the first RCT failed or needs improvement.

### **Description**

D-RaCe will desobturate most canals, whatever the filling used – gutta-percha, carriers, paste, resin-based materials. D-RaCe removes a large part of the ancient filling material, and without solvent. With only 2 instruments time is saved and safety of treatment is increased.